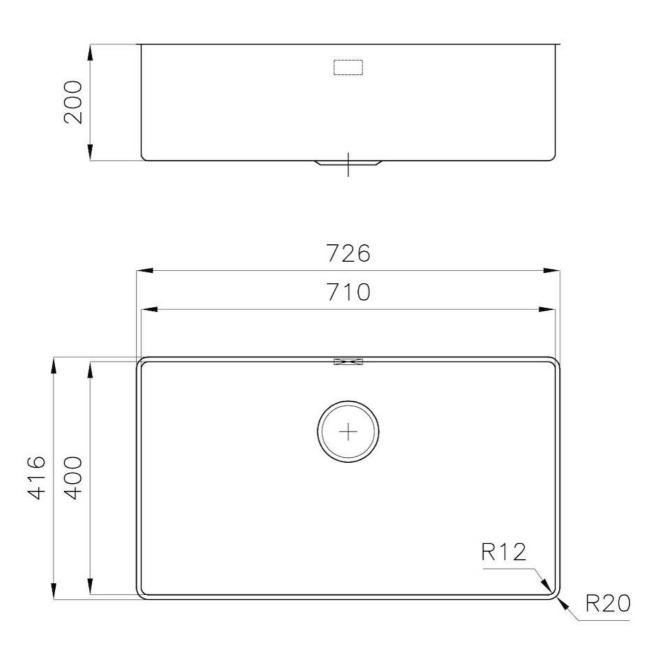

#### **DETAILS**

| Edge/Installation Type | Undermount                |
|------------------------|---------------------------|
| Material               | AISI 304 stainless steel  |
| Texture                | Brushed in line           |
| Finish                 | Foster brushed            |
| Base                   | 80 cm                     |
| Width                  | 72.6 cm                   |
| Dimensions             | 726x416 mm                |
| Bowl dimension         | 710 x 400 mm              |
| Built-in hole          | View technical data sheet |
|                        |                           |