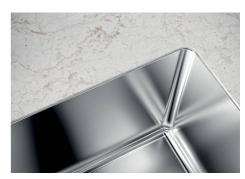

| Standard fittings                     | Fixing hooks, drain, overflow and siphon, boxed packing                                                                                                                                                                                                              |
|---------------------------------------|----------------------------------------------------------------------------------------------------------------------------------------------------------------------------------------------------------------------------------------------------------------------|
| Mixer holes                           | No standard holes                                                                                                                                                                                                                                                    |
| Drainer                               | No                                                                                                                                                                                                                                                                   |
| Waste fitting                         | 3,5" drain                                                                                                                                                                                                                                                           |
| Number of bowls                       | 1 bowl                                                                                                                                                                                                                                                               |
| FEATURES                              |                                                                                                                                                                                                                                                                      |
|                                       |                                                                                                                                                                                                                                                                      |
| Basket 3,5" waste fitting             | The drain is equipped with a large 3.5" drain, with the practical basket cap that prevents the discharge of solid parts.                                                                                                                                             |
| Basket 3,5" waste fitting  Deep bowls |                                                                                                                                                                                                                                                                      |
|                                       | discharge of solid parts.  This bowls reach an important depth, over 20 cm, thanks to the advanced production                                                                                                                                                        |
| Deep bowls                            | This bowls reach an important depth, over 20 cm, thanks to the advanced production technology, that can be offer great capiency and practicity in all the washing operations.  Imm thick steel. A significant thickness, which guarantees the maximum sturdiness and |