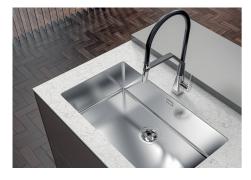

### **Sink Phantom**

Kitchen Sinks Code: 4371 051

#### **DETAILS**

| Edge/Installation Type | Undermount                |
|------------------------|---------------------------|
| Material               | AISI 304 stainless steel  |
| Texture                | Brushed in line           |
| Finish                 | Foster brushed            |
| Base                   | 80 cm                     |
| Width                  | 72.6 cm                   |
| Dimensions             | 726x416 mm                |
| Bowl dimension         | 710 x 400 mm              |
| Built-in hole          | View technical data sheet |
|                        |                           |