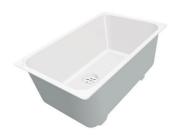

### **Sink Phantom**

Kitchen Sinks Code: 4371 051

#### **DETAILS**

| Edge/Installation Type | Undermount                |
|------------------------|---------------------------|
| Material               | AISI 304 stainless steel  |
| Texture                | Brushed in line           |
| Finish                 | Foster brushed            |
| Base                   | 80 cm                     |
| Width                  | 72.6 cm                   |
| Dimensions             | 726x416 mm                |
| Bowl dimension         | 710 x 400 mm              |
| Built-in hole          | View technical data sheet |
|                        |                           |

| Standard fittings                     | Fixing hooks, drain, overflow and siphon, boxed packing                                                                                                                                                                                                              |
|---------------------------------------|----------------------------------------------------------------------------------------------------------------------------------------------------------------------------------------------------------------------------------------------------------------------|
| Mixer holes                           | No standard holes                                                                                                                                                                                                                                                    |
| Drainer                               | No                                                                                                                                                                                                                                                                   |
| Waste fitting                         | 3,5" drain                                                                                                                                                                                                                                                           |
| Number of bowls                       | 1 bowl                                                                                                                                                                                                                                                               |
| FEATURES                              |                                                                                                                                                                                                                                                                      |
|                                       |                                                                                                                                                                                                                                                                      |
| Basket 3,5" waste fitting             | The drain is equipped with a large 3.5" drain, with the practical basket cap that prevents the discharge of solid parts.                                                                                                                                             |
| Basket 3,5" waste fitting  Deep bowls |                                                                                                                                                                                                                                                                      |
|                                       | discharge of solid parts.  This bowls reach an important depth, over 20 cm, thanks to the advanced production                                                                                                                                                        |
| Deep bowls                            | This bowls reach an important depth, over 20 cm, thanks to the advanced production technology, that can be offer great capiency and practicity in all the washing operations.  Imm thick steel. A significant thickness, which guarantees the maximum sturdiness and |