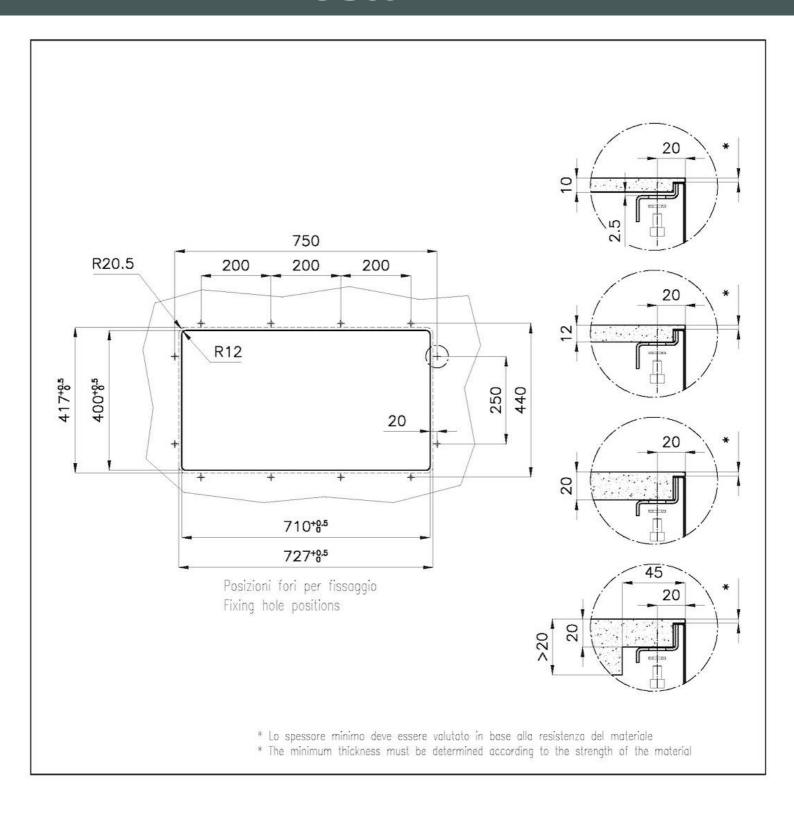

### **TECHNICAL DATA**

- \* Lo spessore minimo deve essere valutato in base alla resistenza del materiale
- \* The minimum thickness must be determined according to the strength of the material