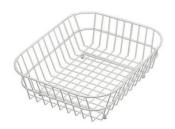

#### **OPTIONAL ACCESSORIES**

Cestello inox 8612 000

Glass chopping board 8631 300

**HPDE Chopping board** 8657 001

HPDE Twin chopping board 8644 101

Stainless steel plate rack 8100 154

Stainless steel plate rack 8100 303 \* only in combination with the accessory 8644 101